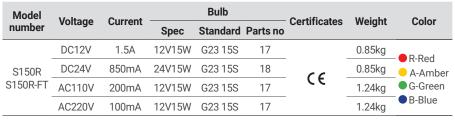

## S150R / S150R-FT Bulb Revolving Warning Light

<sup>·</sup> Suitable for Long distance signal transmission by adopting high capacity bulb and large sized reflector ※ CE compliant: DC12V, DC24V

S150R-FT