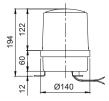

|
|                       | AC110V  | 80mA    |              | 1.16kg |                              |
|                       | AC220V  | 45mA    |              | 1.16kg |                              |

<sup>·</sup> Excellent omni-directional visibility with LED light collecting system and special multifaceted reflector

#### Wiring Instructions

- · External Power line UL1015 AWG18(0.75sq) x 2C 400mm
- · DC Type
- : Black output line is negative( )
- · S150R AC specifications: 110VAC model is connected to black and white wires while 220VAC model is connected to black and red wires.
- · S150RLR AC specifications: AC110V and AC220V can be selected with a built-in 110/220V switch.

## Technical Diagram

Units: mm

# 122 189

·S150R / S150RLR

5



#### ·S150R-FT / S150RLR-FT





#### Customization

· AC voltage switch built-in type: AC110V and AC220V can be selected with a built-in 110/220V switch.

#### **Ordering** Specification

| S150R                                                                     | - BZ                                                      | - 220                                                                | - R                                    |
|---------------------------------------------------------------------------|-----------------------------------------------------------|----------------------------------------------------------------------|----------------------------------------|
| [Model number]<br> <br>  S150R<br>  S150R-FT<br>  S150RLR<br>  S150RLR-FT | [Buzzer option]   (None) - No buzzer BZ - Built-in buzzer | [V