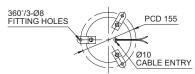

|
|                       | AC110V  | 80mA    |              | 1.16kg |                              |
|                       | AC220V  | 45mA    |              | 1.16kg |                              |

<sup>·</sup> Excellent omni-directional visibility with LED light collecting system and special multifaceted reflector

#### Wiring Instructions

- · External Power line UL1015 AWG18(0.75sq) x 2C 400mm
- · DC Type
- : Black output line is negative( )
- · S150R AC specifications: 110VAC model is connected to black and white wires while 220VAC model is connected to black and red wires.
- · S150RLR AC specifications: AC110V and AC220V can be selected with a built-in 110/220V switch.

## Technical Diagram

Units: mm

# 122 189

·S150R / S150RLR

5



#### ·S150R-FT / S150RLR-FT





#### Customization

· AC voltage switch built-in type: AC110V and AC220V can be selected with a built-in 110/220V switch.

#### **Ordering** Specification

| S150R                                                                     | - BZ                                                      | - 220                                                                | - R                                    |
|---------------------------------------------------------------------------|-----------------------------------------------------------|----------------------------------------------------------------------|----------------------------------------|
| [Model number]<br> <br>  S150R<br>  S150R-FT<br>  S150RLR<br>  S150RLR-FT | [Buzzer option]   (None) - No buzzer BZ - Built-in buzzer | [Vol