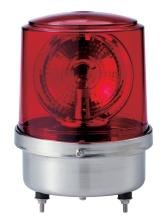

## S150R / S150R-FT Bulb Revolving Warning Light

<sup>·</sup> Suitable for Long distance signal transmission by adopting high capacity bulb and large sized reflector ※ CE compliant: DC12V, DC24V

S150R-FT