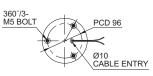

| 0.77kg |                              |
|                       | AC110V  | 80mA    |              | 1.16kg |                              |
|                       | AC220V  | 45mA    |              | 1.16kg |                              |

<sup>·</sup> Excellent omni-directional visibility with LED light collecting system and special multifaceted reflector

#### Wiring Instructions

- · External Power line UL1015 AWG18(0.75sq) x 2C 400mm
- · DC Type
- : Black output line is negative( )
- · S150R AC specifications: 110VAC model is connected to black and white wires while 220VAC model is connected to black and red wires.
- · S150RLR AC specifications: AC110V and AC220V can be selected with a built-in 110/220V switch.

## Technical Diagram

Units: mm

# 122 189

·S150R / S150RLR

5



#### ·S150R-FT / S150RLR-FT





#### Customization

· AC voltage switch built-in type: AC110V and AC220V can be selected with a built-in 110/220V switch.

#### **Ordering** Specification

| S150R                                                                     | - BZ                                                      | - 220                                                                | - R                                    |
|---------------------------------------------------------------------------|-----------------------------------------------------------|----------------------------------------------------------------------|----------------------------------------|
| [Model number]<br> <br>  S150R<br>  S150R-FT<br>  S150RLR<br>  S150RLR-FT | [Buzzer option]   (None) - No b