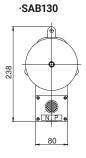

AB130 (Max.95dB)

#### SAB130 / SAB200 Alarm Bells with Lamp for Vessels and Heavy Industrial Applications , Max.95dB

| Model<br>number  | Frequency     | Volume   | Bell<br>diameter | Voltage | Current | Certificates | Weight           | Color |
|------------------|---------------|----------|------------------|---------|---------|--------------|------------------|-------|
|                  |               |          |                  | DC24V   | 1.3A    |              |                  |       |
| SAB130<br>SAB200 | 400<br>-600Hz | Max.95dB | 130mm<br>200mm   | AC110V  | 380mA   | C€           | 1.88kg<br>2.00ka | R-Red |
|                  |               |          |                  | AC220V  | 300mA   |              | 3                |       |

#### Technical Diagram

Units: mm









SAB200 (Max.95dB)

#### Ordering Specification

| SAB200           | - 110 -                              | CG                                                    |
|------------------|--------------------------------------|-------------------------------------------------------|
| [Model number]   | [Voltage]                            | [Cable gland]                                         |
| SAB130<br>SAB200 | 24-DC24V<br>110-AC110V<br>220-AC220V | None-Back wiring type<br>CG-Built-in cable gland type |

#### Customization

· Two way cable entries with PG19