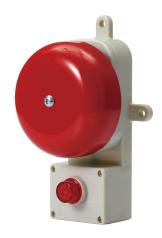

### Alarm Bells with Lamp for Vessels and Heavy Industrial Applications

# PRODUCT SPECIFICATION

SAB130 | SAB200

Materials Bell-Steel, Housing-ABS
Ambient operating temperature -25°C to +50°C
Protection rating IP44
Standard color Housing-beige, Bell/Lamp-Red
Cable entry Ø20

- Electric solenoid bell system provides excellent durability to vibration and shock for vessels and large facilities
- Special material for bell housing provides clear and crisp alarm sound
- Easy wiring and maintenance with terminal box attached
- Lamp attached provides visual signals
- Bell and lamp operation is synchronized. Each function can also operate separately