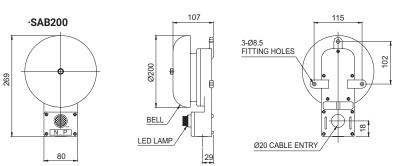

(Max.95dB)

#### SAB130 / SAB200 Alarm Bells with Lamp for Vessels and Heavy Industrial Applications , Max.95dB

| Model<br>number  | Frequency     | Volume   | Bell<br>diameter | Voltage | Current | Certificates | Weight           | Color |
|------------------|---------------|----------|------------------|---------|---------|--------------|------------------|-------|
|                  |               |          |                  | DC24V   | 1.3A    |              |                  |       |
| SAB130<br>SAB200 | 400<br>-600Hz | Max.95dB | 130mm<br>200mm   | AC110V  | 380mA   | C€           | 1.88kg<br>2.00ka | R-Red |
|                  |               |          |                  | AC220V  | 300mA   |              | 3                |       |

#### Technical Diagram

Units: mm









SAB200 (Max.95dB)

#### Ordering Specification

| SAB200           | - 110 -                              | CG                                                    |
|------------------|--------------------------------------|-------------------------------------------------------|
| [Model number]   | [Voltage]                            | [Cable gland]                                         |
| SAB130<br>SAB200 | 24-DC24V<br>110-AC110V<br>220-AC220V | None-Back wiring type<br>CG-Built-in cable gland type |

#### Customization

· Two way cable entries with PG19