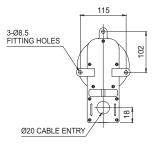

0 (Max.95dB)

#### SAB130 / SAB200 Alarm Bells with Lamp for Vessels and Heavy Industrial Applications , Max.95dB

| Model<br>number  | Frequency     | Volume   | Bell<br>diameter | Voltage | Current | Certificates | Weight           | Color |
|------------------|---------------|----------|------------------|---------|---------|--------------|------------------|-------|
|                  |               |          |                  | DC24V   | 1.3A    |              |                  |       |
| SAB130<br>SAB200 | 400<br>-600Hz | Max.95dB | 130mm<br>200mm   | AC110V  | 380mA   | C€           | 1.88kg<br>2.00ka | R-Red |
|                  |               |          |                  | AC220V  | 300mA   |              | 3                |       |

#### Technical Diagram

Units: mm









SAB200 (Max.95dB)

#### Ordering Specification

| SAB200           | - 110 -                              | CG                                                    |
|------------------|--------------------------------------|-------------------------------------------------------|
| [Model number]   | [Voltage]                            | [Cable gland]                                         |
| SAB130<br>SAB200 | 24-DC24V<br>110-AC110V<br>220-AC220V | None-Back wiring type<br>CG-Built-in cable gland type |

#### Customization

· Two way cable entries with PG19