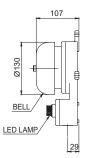

130 (Max.95dB)

#### SAB130 / SAB200 Alarm Bells with Lamp for Vessels and Heavy Industrial Applications , Max.95dB

| Model<br>number  | Frequency     | Volume   | Bell<br>diameter | Voltage | Current | Certificates | Weight           | Color |
|------------------|---------------|----------|------------------|---------|---------|--------------|------------------|-------|
|                  |               |          |                  | DC24V   | 1.3A    |              |                  |       |
| SAB130<br>SAB200 | 400<br>-600Hz | Max.95dB | 130mm<br>200mm   | AC110V  | 380mA   | C€           | 1.88kg<br>2.00ka | R-Red |
|                  |               |          |                  | AC220V  | 300mA   |              | 3                |       |

#### Technical Diagram

Units: mm









SAB200 (Max.95dB)

#### Ordering Specification

| SAB200           | - 110 -                              | CG                                                    |
|------------------|--------------------------------------|-------------------------------------------------------|
| [Model number]   | [Voltage]                            | [Cable gland]                                         |
| SAB130<br>SAB200 | 24-DC24V<br>110-AC110V<br>220-AC220V | None-Back wiring type<br>CG-Built-in cable gland type |

#### Customization

· Two way cable entries with PG19