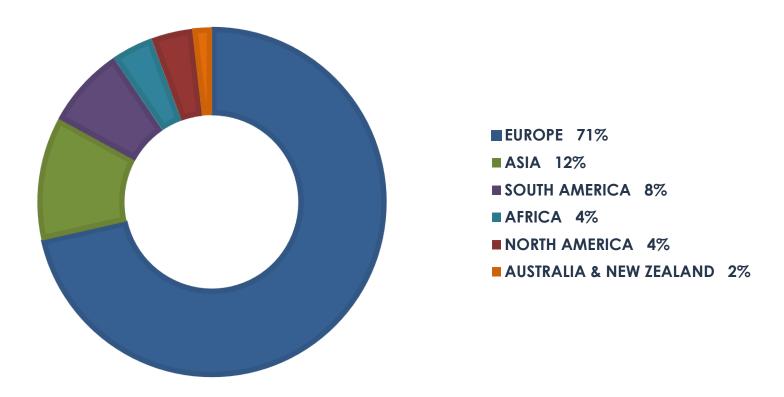

t No. **70782623**.

Proof has been furnished that the requirements according to

#### ISO 9001:2008

are fulfilled.

The certificate is valid from 2016-09-07 until 2018-09-14.
Certificate Registration No.: 12 100 41613 TMS.



TÜV SÜD Management Service GmbH • Zertifizierungsstelle • Ridlerstraße 65 • 80339 München • Germany www.tury-send.de/certificate-validity-check

TUV\*



## SALES, EXPORT & SUPPORT



#### **SALES & SUPPORT**

- Efficient technical sales support to customers
- Five regions in Hungary
- Export driven company covering over 80 countries
- NIVELCO sales companies in 8 countries
- Export distributors and sales agents





#### **EXPORT ORIENTED - 2022**





#### **NIVELCO GROUP SALES REVENUE IN m€ - 1992-2022**





#### **BREAKDOWN OF TOTAL SALES BY CONTINENTS 2022**





#### **BREAKDOWN OF TOTAL SALES BY PRODUCTS 2022**





## MARKETING TOOLS



#### THE MARKETING TEAM

- Brochures, advertisements, magazines and presentations
- Constant updating
   of NIVELCO website and social media sites
- Operational & demo models, exhibitions and events
- NIVELCO ACADEMY YouTube channel







# PROFESSIONAL DAYS PRODUCT & MARKETING TRAININGS

- Tradition since 2010
- Almost 50 occasions so far
- Nearly 1100 participants
- Online in 2020–22



#### **PRODUCT CATALOGUE**







#### **PRODUCT OVERVIEW IN 19 LANGUAGES**







#### WATER INDUSTRY THEMATIC BROCHURE







#### **CHEMICAL INDUSTRY THEMATIC BROCHURE**







#### FOOD INDUSTRY THEMATIC BROCHURE







#### **CONSTRUCTION INDUSTRY THEMATIC BROCHURE**







#### **APPLICATION HANDBOOK**







#### APP