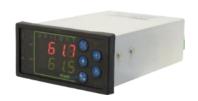

#### **SYSTEM COMPONENTS**

- Universal interface modules
   UNICONT PJK
- Current controlled switch modules UNICONT PKK
- Loop indicatorsUNICONT PDF / PLK
- Intrinsically safe isolator modules
   UNICONT PGK
- Power supply modules NIPOWER
- Time relay modules
   NITIME
- Communication modules
   UNICOMM