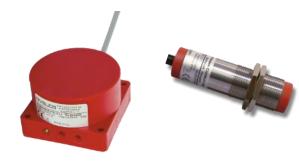

#### **INDUSTRIAL AND PRESSURE SENSORS**

Ultrasonic proximity sensors
 MICROSONAR

- Pressure transmittersNIPRESS D
- Differential pressure switches
   NIPRESS DD