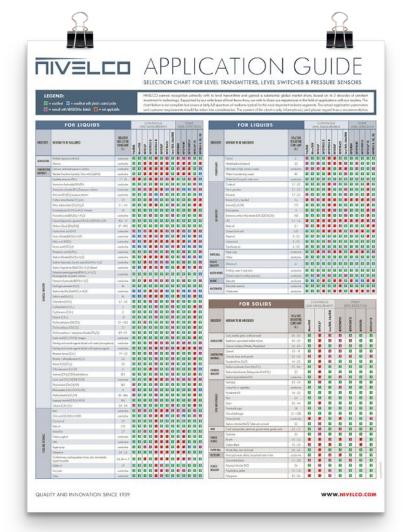

#### **SELECTION CHART**

NIVELCO has renewed the **Application Guide** selection chart for level transmitters and level switches.

The chart covers a fairly wide spectrum of media typical for the most important industry segments.

The content of the chart is only informational, please regard it as a recommendation.