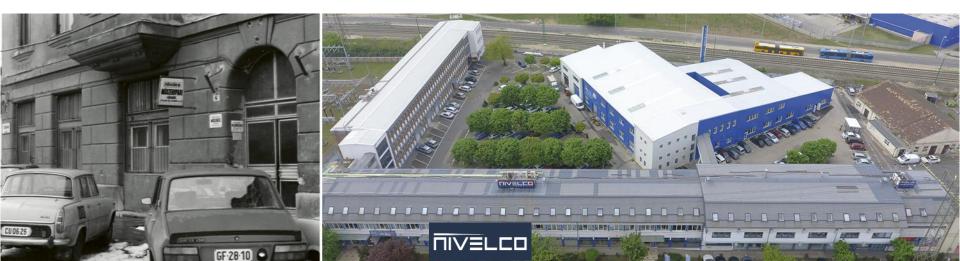

#### THE HEADQUARTERS

- Beginnings in 1982, with 15 employees occupying 150 m² in Budapest
- In the year 2000, after a second expansion the new factory reached a capacity of 10.000 m<sup>2</sup>
- Development, engineering, manufacturing and production are exclusively in Hungary

#### THE MOTHER COMPANY

- Privately owned;
   shareholders actively involved
- Research and technology driven
- Operates on self owned premises of 4500 m<sup>2</sup> in the outskirts of Budapest