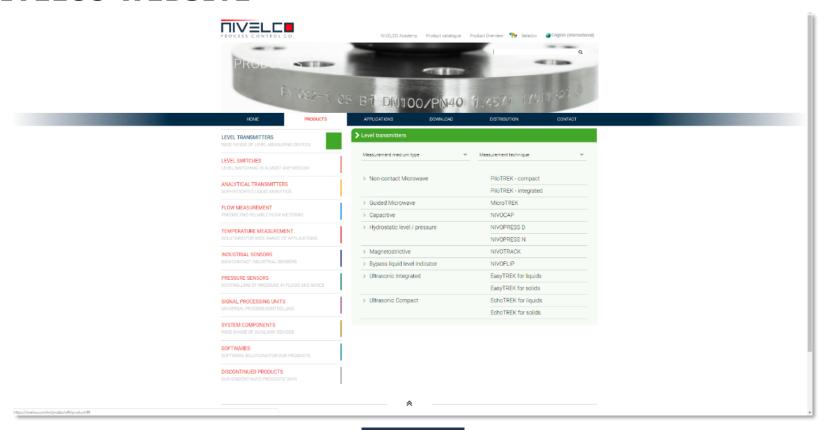

# PRODUCTS

#### LEVEL TRANSMITTERS FOR LIQUIDS

#### **LEVEL TRANSMITTERS FOR SOLIDS**

## **LEVEL SWITCHES FOR LIQUIDS**

#### **LEVEL SWITCHES FOR SOLIDS**

#### **ANALYTICAL TRANSMITTERS**

#### **TEMPERATURE MEASUREMENT**

Multipoint temperature transmitters
 THERMOPOINT

Temperature indicators / transmitters
 THERMOCONT TT

- Strengthened probe temperature sensors
   THERMOCONT TN / TX
- Temperature sensors
   THERMOCONT TS / TP

#### **INDUSTRIAL AND PRESSURE SENSORS**

Ultrasonic proximity sensors
 MICROSONAR

- Pressure transmittersNIPRESS D
- Differential pressure switches
   NIPRESS DD