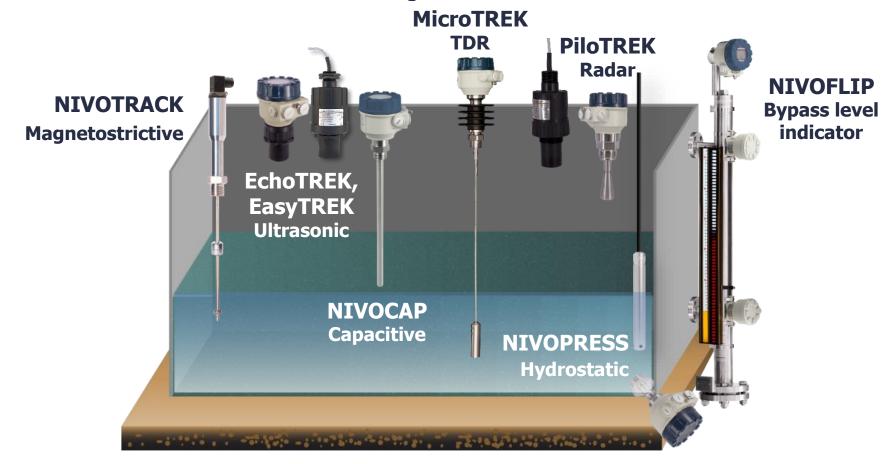

#### LEVEL TRANSMITTERS FOR LIQUIDS

#### **LEVEL TRANSMITTERS FOR SOLIDS**

## **LEVEL SWITCHES FOR LIQUIDS**

#### **LEVEL SWITCHES FOR SOLIDS**