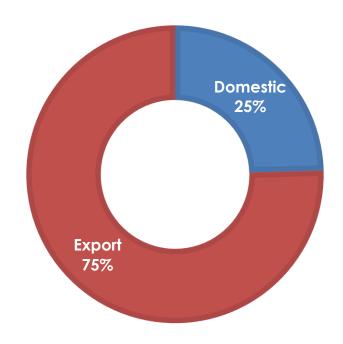

r

Design, manufacturing and sales of industrial measuring and controlling instruments.

An audit was performed, Report No. **70782623**.

Proof has been furnished that the requirements according to

#### ISO 9001:2008

are fulfilled.

The certificate is valid from 2016-09-07 until 2018-09-14.
Certificate Registration No.: 12 100 41613 TMS.



TÜV SÜD Management Service GmbH • Zertifizierungsstelle • Ridlerstraße 65 • 80339 München • Germany www.tury-send.de/certificate-validity-check

TUV\*



## SALES, EXPORT & SUPPORT



#### **SALES & SUPPORT**

- Efficient technical sales support to customers
- Five regions in Hungary
- Export driven company covering over 80 countries
- NIVELCO sales companies in 8 countries
- Export distributors and sales agents





#### **EXPORT ORIENTED - 2022**





#### **NIVELCO GROUP SALES REVENUE IN m€ - 1992-2022**





#### **BREAKDOWN OF TOTAL SALES BY CONTINENTS 2022**





#### **BREAKDOWN OF TOTAL SALES BY PRODUCTS 2022**





## MARKETING TOOLS



#### THE MARKETING TEAM

- Brochures, advertisements, magazines and presentations
- Constant updating
   of NIVELCO website and social media sites
- Operational & demo models, exhibitions and events
- NIVELCO ACADEMY YouTube channel







# PROFESSIONAL DAYS PRODUCT & MARKETING TRAININGS

- Tradition since 2010
- Almost 50 occasions so far
- Nearly 1100 participants
- Online in 2020–22



#### **PRODUCT CATALOGUE**







#### **PRODUCT OVERVIEW IN 19 LANGUAGES**







#### WATER INDUSTRY THEMATIC BROCHURE







#### **CHEMICAL INDUSTRY THEMATIC BROCHURE**







#### FOOD INDUSTRY THEMATIC