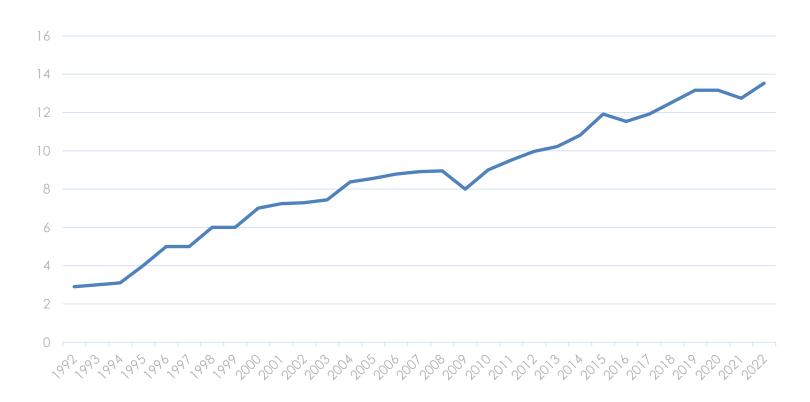

nd controlling instruments.

An audit was performed, Report No. **70782623**.

Proof has been furnished that the requirements according to

#### ISO 9001:2008

are fulfilled.

The certificate is valid from 2016-09-07 until 2018-09-14.
Certificate Registration No.: 12 100 41613 TMS.



TÜV SÜD Management Service GmbH • Zertifizierungsstelle • Ridlerstraße 65 • 80339 München • Germany www.tury-send.de/certificate-validity-check

TUV\*



## SALES, EXPORT & SUPPORT



#### **SALES & SUPPORT**

- Efficient technical sales support to customers
- Five regions in Hungary
- Export driven company covering over 80 countries
- NIVELCO sales companies in 8 countries
- Export distributors and sales agents





#### **EXPORT ORIENTED - 2022**





#### **NIVELCO GROUP SALES REVENUE IN m€ - 1992-2022**





#### **BREAKDOWN OF TOTAL SALES BY CONTINENTS 2022**





#### **BREAKDOWN OF TOTAL SALES BY PRODUCTS 2022**





## MARKETING TOOLS



#### THE MARKETING TEAM

- Brochures, advertisements, magazines and presentations
- Constant updating
   of NIVELCO website and social media sites
- Operational & demo models, exhibitions and events
- NIVELCO ACADEMY YouTube channel







# PROFESSIONAL DAYS PRODUCT & MARKETING TRAININGS

- Tradition since 2010
- Almost 50 occasions so far
- Nearly 1100 participants
- Online in 2020–22



#### **PRODUCT CATALOGUE**







#### **PRODUCT OVERVIEW IN 19 LANGUAGES**







#### WATER INDUSTRY THEMATIC BROCHURE







#### **CHEMICAL INDUSTRY THEMATIC BROCHURE**







#### FOOD INDUSTRY THEMATIC BROCHURE







#### **CONSTRUCTION INDUSTRY THEMATIC BROCH