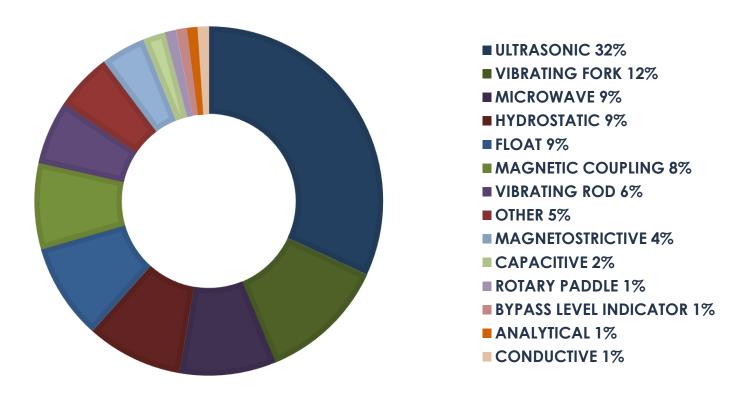

equirements according to

#### ISO 9001:2008

are fulfilled.

The certificate is valid from 2016-09-07 until 2018-09-14.
Certificate Registration No.: 12 100 41613 TMS.



TÜV SÜD Management Service GmbH • Zertifizierungsstelle • Ridlerstraße 65 • 80339 München • Germany www.tury-send.de/certificate-validity-check

TUV\*



## SALES, EXPORT & SUPPORT



#### **SALES & SUPPORT**

- Efficient technical sales support to customers
- Five regions in Hungary
- Export driven company covering over 80 countries
- NIVELCO sales companies in 8 countries
- Export distributors and sales agents





#### **EXPORT ORIENTED - 2022**





#### **NIVELCO GROUP SALES REVENUE IN m€ - 1992-2022**





#### **BREAKDOWN OF TOTAL SALES BY CONTINENTS 2022**





#### **BREAKDOWN OF TOTAL SALES BY PRODUCTS 2022**





## MARKETING TOOLS



#### THE MARKETING TEAM

- Brochures, advertisements, magazines and presentations
- Constant updating
   of NIVELCO website and social media sites
- Operational & demo models, exhibitions and events
- NIVELCO ACADEMY YouTube channel







# PROFESSIONAL DAYS PRODUCT & MARKETING TRAININGS

- Tradition since 2010
- Almost 50 occasions so far
- Nearly 1100 participants
- Online in 2020–22



#### **PRODUCT CATALOGUE**







#### **PRODUCT OVERVIEW IN 19 LANGUAGES**







#### WATER INDUSTRY THEMATIC BROCHURE







#### **CHEMICAL INDUSTRY THEMATIC BROCHURE**







#### FOOD INDUSTRY THEMATIC BROCHURE







#### **CONSTRUCTION INDUSTRY THEMATIC BROCHURE**







#### **APPLICATION HANDBOOK**







#### APPLICATION HANDBOOK

#### SPECIAL THANKS



A vote of than